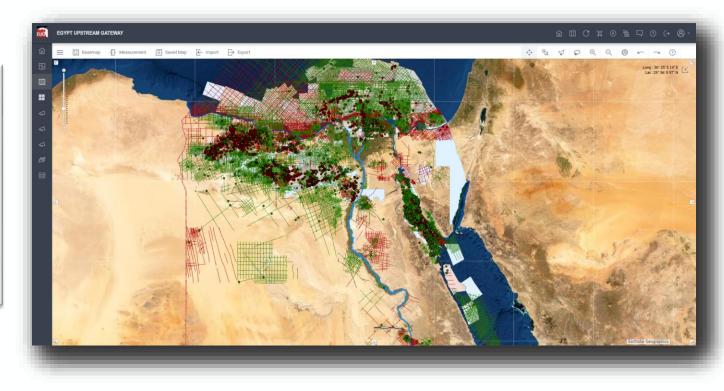

#### Layered Portal Map

Multi-layered map displaying 2D/3D, wells, concessions, ....etc.