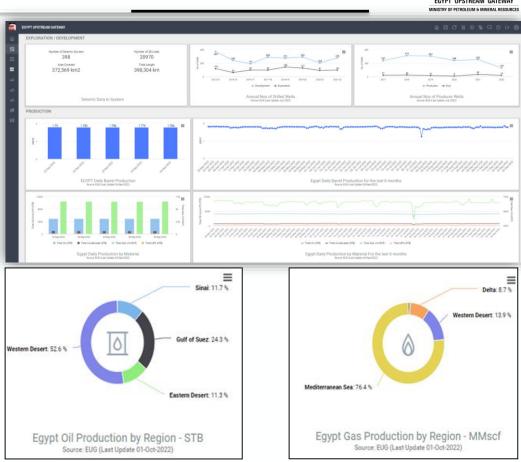

AB  | U SIR-03 | ABU SIR-3   | NALPETCO |       |                     | 24/8/2008  |                 | Batch1  |   |
| AL  | BAHIG-01 | AL BAHIG-1X | APACHE   |       | TRANSOCEAN          | 14/6/2002  |                 | Batch1  |   |
| DE  | KHILA-01 | DEKHILA-1X  | NALPETCO |       |                     | 14/10/2008 |                 | Batch1  | - |
| 1.1 |          |             |          |       |                     |            |                 |         | • |

# **Online Data Delivery Value**

- Upload And download through EUG Platform securely
- Time & Cost Optimization
- Spatial Selection of AOI data and delivered
- Impact on Cost recovery process











#### Data Visualization Wells/Seismic



•

#### Ξ Ώ Q Q Q Q Q B B B B M



# **Exploration & Production Dashboard**







#### Layered Portal Map



Multi-layered map displaying 2D/3D, wells, concessions, ....etc.



#### Data overview



| Well Name : EL QAA-1<br>JWI : EL QAA-01<br>Dperator : CONOCO<br>DRILLER_TD_MD : 1237.49<br>Latitude : 28.240639<br>Well Legacy Flag : Y | Well Status : PLUGGED AND ABANDONED<br>Borehole Name : EL QAA-1<br>Spud Date : 12-Jan-1982<br>FORMATION_AT_TD :<br>Longitude : 33.692436<br>Borehole Type : EXPLORATORY |  |
|-----------------------------------------------------------------------------------------------------------------------------------------|-------------------------------------------------------------------------------------------------------------------------------------------------------------------------|--|
|----------------------------------------------------