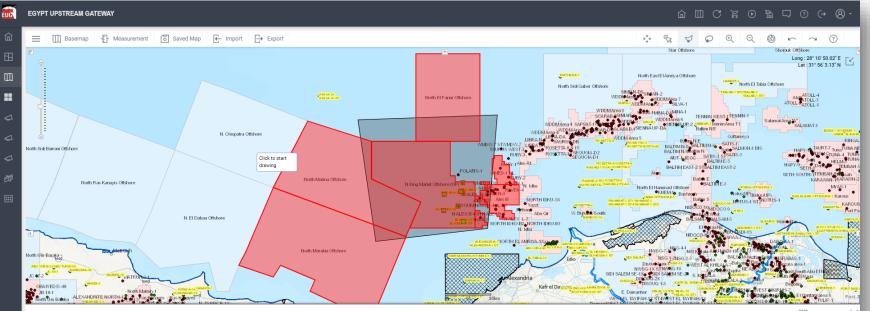

#### **AOI Spatial Selection**

Concessions (8) 🗙 Legacy Wells (9) 🗙

🔡 Grid Settings 🗙

| UV  | VI       | WELL_NAME   | OPERATOR | FIELD | DRILLING_CONTRACTOR | SPUD_DATE  | ORIGINAL_STATUS | REMARKS |   |
|-----|----------|-------------|----------|-------|---------------------|------------|-----------------|---------|---|
| AB  | U SIR-01 | ABU SIR-1X  | APACHE   |       | TRANSOCEAN          | 21/3/2002  |                 | Batch1  | - |
| AB  | U SIR-02 | ABU SIR-2X  | APACHE   |       |                     | 9/12/2002  |                 | Batch1  |   |
| AB  | U SIR-03 | ABU SIR-3   | NALPETCO |       |                     | 24/8/2008  |                 | Batch1  |   |
| AL  | BAHIG-01 | AL BAHIG-1X | APACHE   |       | TRANSOCEAN          | 14/6/2002  |                 | Batch1  |   |
| DE  | KHILA-01 | DEKHILA-1X  | NALPETCO |       |                     | 14/10/2008 |                 | Batch1  | - |
| 1.1 |          |             |          |       |                     |            |                 |         | • |

#### Layered Portal Map

Multi-layered map displaying 2D/3D, wells, concessions, ....etc.