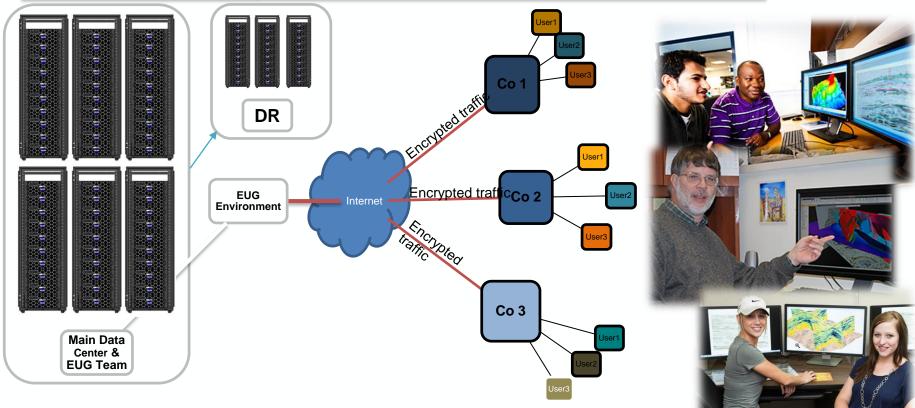

## Online Backup and entitled accessibility

- IOCs can get Data back in case suffered any data loss on their side.
- Each IOC have the access on their entitled Data and can view & Download.

Backup mining